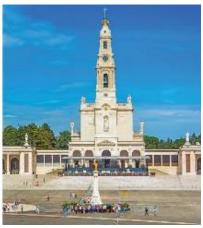

vineyards and age-old castles. Proceed to picture-perfect Obidos where white washed houses are held snug by medieval city walls. Later, visit Fatima, the world-famous Marian pilgrimage site. (B)

Day 5: Tuesday, May 24, 2016 Cascais - Evora - Monsaraz - Alentejo Travel through beautiful Portuguese countryside and stop in historic Evora (UNESCO), known as the "Museum City of Portugal." Inside this medieval walled city lies a 2ndcentury Roman temple to Diana. Then, journey to the hilltop, walled village of Monsaraz, a "jewel in the crown" of the Alentejo. This small medieval town has carefully preserved its original charm. From the 13thcentury castle you'll enjoy amazing panoramic views of the countryside. Next, indulge in a winery tour and a tasting of the full-bodied character of the region's wines. Enjoy your stay in the heart of Alentejo's countryside during an overnight at a country resort set among 3,000 acres of farm land, vineyards and cork trees. (B, D)