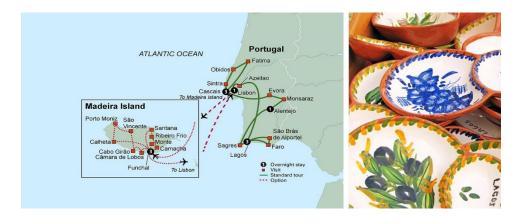

#### **Optional 5 Days Madeira Island Post Tour Extension**

Rate: \$1,249.00 USD per person, double, land & air inclusive

5 Meals: 4 Breakfasts, 1 Dinner

#### Day 10: Lisbon - Funchal, Madeira - Monte - Botanical Garden

Fly to Madeira Island, the "pearl of the Atlantic." Madeira boasts a subtropical climate, majestic mountain ranges and volcanic caves. Stop in Monte, perched on the hills overlooking Funchal. Visit the Botanical Garden of Madeira with its vast collection of exotic and indigenous birds and more than 2,500 plants from all continents. Discover Madeira's history during a leisurely-paced tour of Funchal's charming plazas, colonial mansions, 15th-century cathedral and local market.

#### Day 11: Funchal-Câmara de Lobos-Cabo Girão-São Vicente-Porto Moniz-Calheta

Visit Câmara de Lobos, a traditional village with a wonderful bay. Continue along mountain roads, passing banana plantations and vineyards on your way to Cabo Girão, the world's second highest cliff. São Vicente, a charming agricultural town, offers dramatic views. **Explore the lively fishing village of Porto Moniz, renowned for its natural volcanic pools.** Also visit Calheta, home to a working sugar mill. Nearby Paul da Serra plateau offers additional amazing views. *Today breakfast will be included.* 

#### Day 12: Funchal - Camacha - Ribeiro Frio - Santana

Wind through the mountains to Camacha, a village known for wicker crafts. In Poiso, visit the island's third highest point, Pico do Arieiro. Next, visit *Ribeiro Frio* (cold river), famous for its trout farm. Continue to Santana, a village characterized by small triangular homes thatched with straw. Visit a family-owned embroidery shop for a first-hand look at this delicate craft. This is followed by a tasting of world-famous Madeira wine. Celebrate your Madeira adventure with a traditional dinner known as espetada. Folk dancers and music entertain as you feast on a local dish of beef marinated in herbs and cooked over an open fire. *Today breakfast and dinner will be included.* 

#### Day 13: Funchal - Lisbon

Return to Lisbon and spend the remainder of the day at leisure. Today breakfast will be included.

#### Day 14: Lisbon - Tour Ends

Today breakfast will be included.